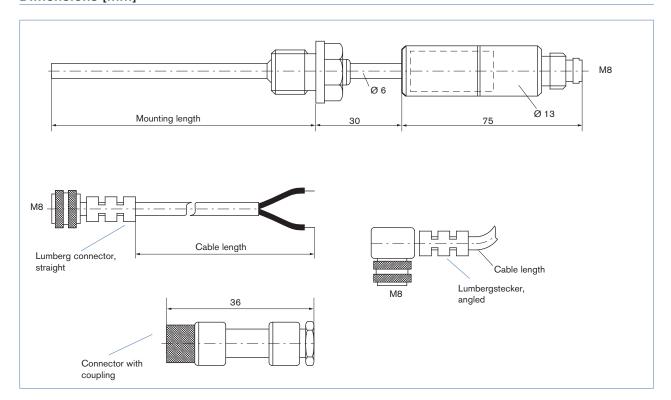

## Dimensions [mm]

## Ordering chart

| Mounting<br>length [mm] | Thread | Item no. |
|-------------------------|--------|----------|
| 40                      | G 1/2  | 784 334  |
| 50                      | G 1/2  | 784 335  |

## Ordering chart accessories

| Round<br>connector,<br>4-pins,<br>Lumberg | Cable length | Item no. |
|-------------------------------------------|--------------|----------|
| Straight                                  | 2 m          | 784 337  |
| Straight                                  | 5 m          | 784 338  |
| Angled                                    | 2 m          | 784 339  |
| Angled                                    | 5 m          | 784 340  |
| Connector with coupling                   | -            | 784 336  |