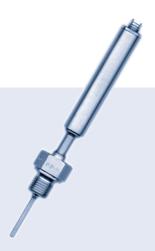

## **Resistance Thermometer Pt100**

- With transmitter
- Wide range of applications for neutral and aggressive fluid

Temperature measuring with 1xPt100-temperature probe integrated in stainless steel tube; Measuring unit according DIN IEC 751 welded-in and not exchangeable.

| Technical data           |                                              |  |
|--------------------------|----------------------------------------------|--|
| Measuring range          | 0 up to +150°C                               |  |
| Accuracy                 | class B<br>(ΔT [grad]= ±0.3 ±0.005 T [°C].   |  |
| Ambient temperature      | max. +85°C                                   |  |
| Output signal            | 4 up to 20 mA (correspond to 0 up to +150°C) |  |
| Measuring current        | approx. 1 mA (film measuring resistor)       |  |
| Circuit type             | 2-wire circuit                               |  |
| Electrical connections   | Lumberg connector with/without cable         |  |
| Protection class         | IP 67 with connector                         |  |
| Protection tube material | Stainless steel 1.4571                       |  |
| Connection               | External thread G 1/2 A                      |  |